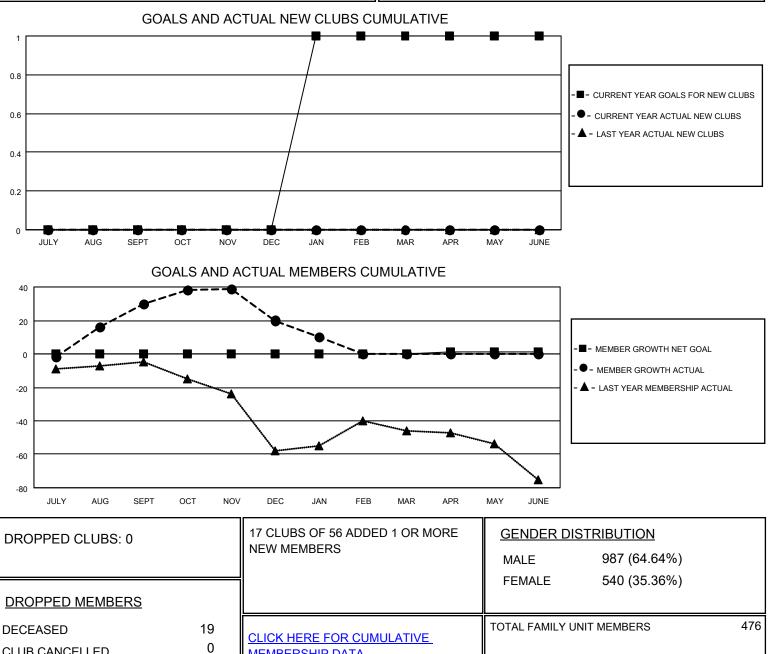

## LOCATION WEST VIRGINIA

District 29 I

Results as of: 1/31/2021

| Clubs                 |               |           |               | Members               |                         |                         |                                                    |
|-----------------------|---------------|-----------|---------------|-----------------------|-------------------------|-------------------------|----------------------------------------------------|
| RESULTS FOR 2020-2021 |               |           |               | RESULTS FOR 2020-2021 |                         |                         |                                                    |
| QUARTER               | NEW CLUB GOAL | NEW CLUBS | DROPPED CLUBS | QUARTER ME            | MBER GROWTH NET<br>GOAL | MEMBER GROWTH<br>ACTUAL | DROPPED<br>MEMBERS ACTUAL<br>(including transfers) |
| JULY/AUG/SEPT         | 0             | 0         | 0             | JULY/AUG/SEPT         | 0                       | 46                      | 15                                                 |
| OCT/NOV/DEC           | 0             | 0         | 0             | OCT/NOV/DEC           | 0                       | 26                      | 32                                                 |
| JAN/FEB/MAR           | 1             | 0         | 0             | JAN/FEB/MAR           | 0                       | 0                       | 10                                                 |
| APR/MAY/JUNE          | 0             | 0         | 0             | APR/MAY/JUNE          | 1                       | 0                       | 0                                                  |